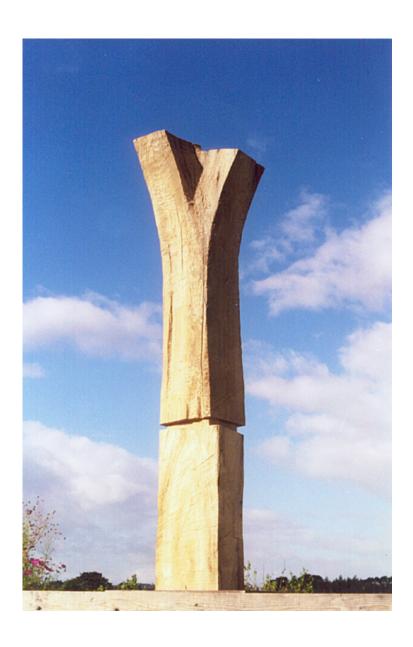

## Yoshihiro SHINJO

新庄良博 / ウッド(彫刻) 〒833-0055 筑後市熊野1322-13 Shinjo Yoshihiro / wood (sculpture) 〒833-0055 Chikugo City Kumano 1322-13, JAPAN

"KIZASHI" -a good omen-

1984 The 38th Niki-Exhibition, Tokyo Metropolitan Art Museum (Tokyo)